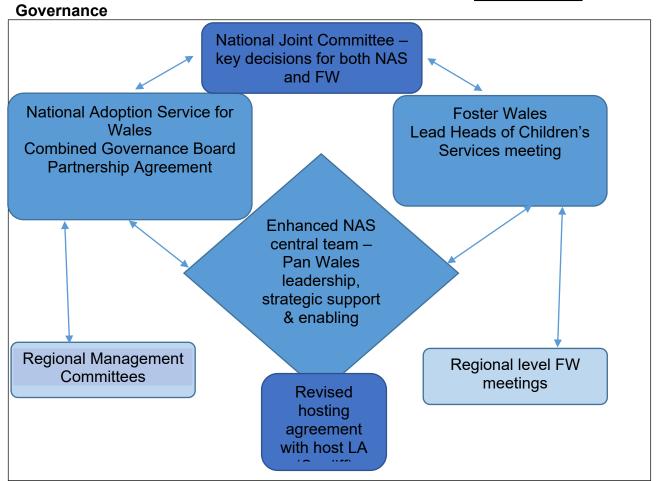

#### WLGA Joint Committee (all 22 LA's) over-sees NAS & Foster Wales:

The Joint Committee will, on behalf of the 22 Welsh Local Authorities, exercise their powers with reference to the provision of the collaborative arrangements for the National Adoption Service for Wales (NAS) and for Foster Wales (FW). It will be underpinned by a legal agreement (Joint Committee Agreement) and be comprised of Council Members. Its role will be to oversee the work of NAS and Foster Wales and specifically approve / receive the below:

- The Annual Reports of NAS and of Foster Wales;
- The annual programmes of work for the NAS and for Foster Wales;
- The budget/s for the office of the Director and the national work of NAS and for Foster Wales; and
- The agreement, and any changes required, for the host LA support of the office of the Director to enable it to facilitate the work of NAS and FW.

For NAS only it will also oversee how the authorities work together to exercise their powers and comply with the National Assembly Directions.

# NAS - National level - Combined Governance Board (CGB)

Provides strategic direction and decision making to facilitate the delivery and

### <u>Foster Wales - National level - Lead</u> Heads of Children's Services meeting

Provides strategic direction and decision making in relation to the agreed national

improvement of adoption services in Wales through the National Adoption Service arrangements in line the Senedd Directions and its Terms of Reference.

and regional functions of Foster Wales on behalf of Welsh local authorities in line with its Terms of Reference.

# NAS - regional / LA level - Regional Management Boards & VAA's Boards

Each region is made up of specified local authority areas, set out in the Directions and overseen by Regional Management Boards (RMB's). Primary role is to coordinate adoption activities at the regional level and to implement decisions and strategies from the national Governance Board; may also have roles determined by their legal agreement. Plus VAA equivalent.

### <u>Foster Wales - regional / LA level -</u> Regional HoS meeting

These are now in place and may be a specific FW meeting or included in the agenda of pre-existing HoS or HoS & DSS regional meetings.