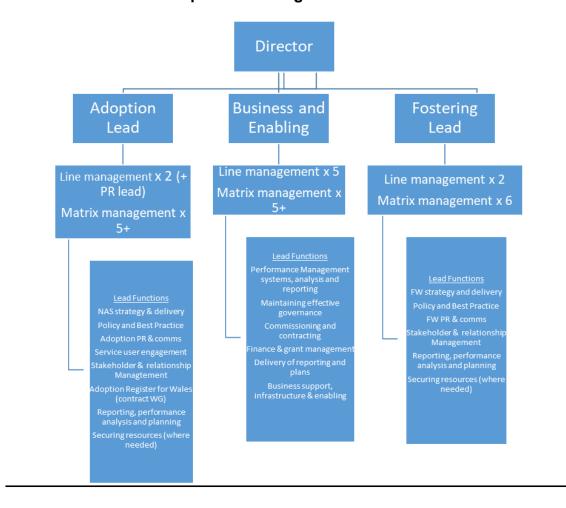

of Foster Wales on behalf of Welsh local authorities in line with its Terms of Reference.

# NAS - regional / LA level - Regional Management Boards & VAA's Boards

Each region is made up of specified local authority areas, set out in the Directions and overseen by Regional Management Boards (RMB's). Primary role is to coordinate adoption activities at the regional level and to implement decisions and strategies from the national Governance Board; may also have roles determined by their legal agreement. Plus VAA equivalent.

### <u>Foster Wales - regional / LA level -</u> Regional HoS meeting

These are now in place and may be a specific FW meeting or included in the agenda of pre-existing HoS or HoS & DSS regional meetings.

### **Appendix Two**

## Central team - leadership and enabling